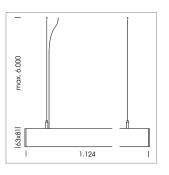

## **LUMINAIRE**

Weight 3.2 kg Protection rating . class IP 40 . I Luminaire colour silver