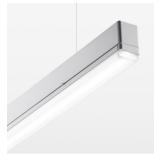

## beledi XS

Article number: 70680403

## **LUMINAIRE**

Weight 3.2 kg Protection rating . class IP 40 . I Luminaire colour silver

## **OPTIONAL**

Mounting Accessories

Light band with LED, rated life of the LED L80/B50 > 50000 h, colour rendering index CRI > 80, reflector with homogeneous light distribution pattern, lens optics made of PMMA, luminaire insert sheet steel, powder-coated, silver