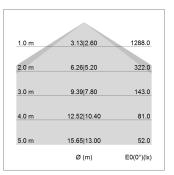

## LIGHT TECHNOLOGY

LED SMD linear
Light colour 830
Luminous flux 4000 lm
System power 30 W
Luminaire Efficiency 133 lm/W
Reflector SoftBeam+