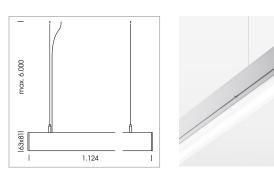

## LUMINAIRE

Weight Protection rating . class Luminaire colour 3.2 kg IP 40 . I silver

## OPTIONAL

Mounting Accessories

Light band with LED, rated life of the LED L80/B50 > 50000 h, colour rendering index CRI > 80, reflector with homogeneous light distribution pattern, lens optics made of PMMA, luminaire insert sheet steel, powder-coated, silver