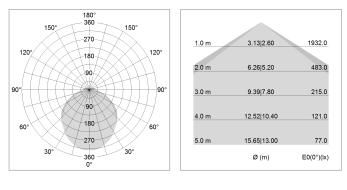

## LIGHT TECHNOLOGY

| LED                  | SMD linear |
|----------------------|------------|
| Light colour         | 830        |
| Luminous flux        | 6000 lm    |
| System power         | 49 W       |
| Luminaire Efficiency | 122 lm/W   |
| Reflector            | SoftBeam+  |