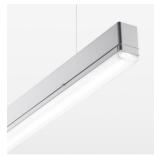

## beledi XS

Article number: 70680407

## **LUMINAIRE**

Weight 3.2 kg
Protection rating . class IP 40 . I
Luminaire colour silver

## **OPTIONEEL**

Mounting Accessories

Light band with LED, rated life of the LED L80/B50 > 50000 h, colour rendering index CRI > 80, reflector with homogeneous light distribution pattern, lens optics made of PMMA, luminaire insert sheet steel, powdercoated, silver