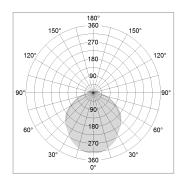

## LIGHT TECHNOLOGY

LED SMD linear
Light colour 830
Luminous flux 4800 lm
System power 35 W
Luminaire Efficiency 137 lm/W
Reflector SoftBeam+