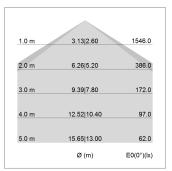

## LIGHT TECHNOLOGY

LED SMD linear
Light colour 830
Luminous flux 4800 lm
System power 35 W
Luminaire Efficiency 137 lm/W
Reflector SoftBeam+