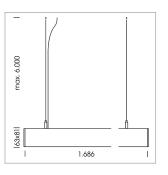

## beledi XS

Article number: 70680407

## **LUMINAIRE**

Weight 3.2 kg
Protection rating . class IP 40 . I
Luminaire colour silver