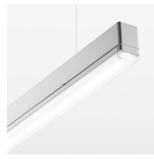

## beledi XS

Article number: 70680415

## **LUMINAIRE**

Weight 3.2 kg Protection rating . class IP 40 . I Luminaire colour silver

## **OPTIONAL**

Mounting Accessories

Light band with LED, rated life of the LED L80/B50 > 50000 h, colour rendering index CRI > 80, reflector with homogeneous light distribution pattern, lens optics made of PMMA, luminaire insert sheet steel, powder-coated, silver