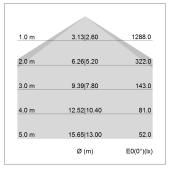

## LIGHT TECHNOLOGY

LED SMD linear
Light colour 830
Luminous flux 4000 lm
System power 30 W
Luminaire Efficiency 133 lm/W
Reflector SoftBeam+