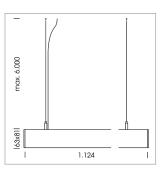

## beledi XS

Article number: 70680415

## **LUMINAIRE**

Weight 3.2 kg Protection rating . class IP 40 . I Luminaire colour silver