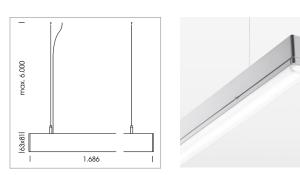

## LIGHT TECHNOLOGY

| LED                  | SMD linear |
|----------------------|------------|
| Light colour         | 830        |
| Luminous flux        | 6000 lm    |
| System power         | 44.5 W     |
| Luminaire Efficiency | 135 lm/W   |
| Reflector            | SoftBeam+  |