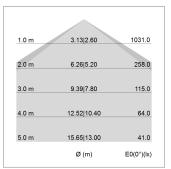

## LIGHT TECHNOLOGY

LED SMD linear
Light colour 840
Luminous flux 3200 lm
System power 22.5 W
Luminaire Efficiency 142 lm/W
Reflector SoftBeam+