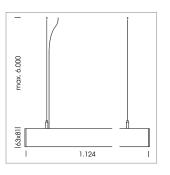

## **LUMINAIRE**

Weight 3.2 kg Protection rating . class IP 40 . I Luminaire colour silver

## **OPTIONAL**

Mounting Accessories

Light band with LED, rated life of the LED L80/B50 > 50000 h, colour rendering index CRI > 80, reflector with homogeneous light distribution pattern, lens optics made of PMMA, luminaire insert sheet steel, powder-coated, silver