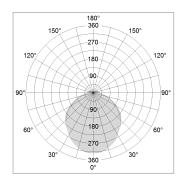

## LIGHT TECHNOLOGY

LED SMD linear
Light colour 840
Luminous flux 3200 lm
System power 22.5 W
Luminaire Efficiency 142 lm/W
Reflector SoftBeam+

## **OPTIONAL**

Mounting Accessories

Light band with LED, rated life of the LED L80/B50 > 50000 h, colour rendering index CRI > 80, reflector with homogeneous light distribution pattern, lens optics made of PMMA, luminaire insert sheet steel, powder-coated, silver