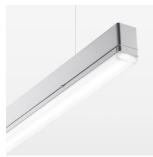

## beledi XS

Article number: 70680501

## **LUMINAIRE**

Weight 3.2 kg Protection rating . class IP 40 . I Luminaire colour silver

## **OPTIONAL**

Mounting Accessories

Light band with LED, rated life of the LED L80/B50 > 50000 h, colour rendering index CRI > 80, reflector with homogeneous light distribution pattern, lens optics made of PMMA, luminaire insert sheet steel, powder-coated, silver