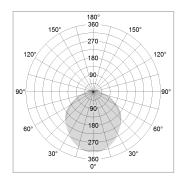

## LIGHT TECHNOLOGY

LED SMD linear
Light colour 840
Luminous flux 4000 lm
System power 28.5 W
Luminaire Efficiency 140 lm/W
Reflector SoftBeam+