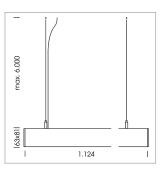

## beledi XS

Article number: 70680503

## **LUMINAIRE**

Weight 3.2 kg Protection rating . class IP 40 . I Luminaire colour silver