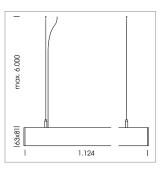

## beledi XS

Article number: 70680505

## **LUMINAIRE**

Weight 3.2 kg Protection rating . class IP 40 . I Luminaire colour silver

## **OPTIONAL**

Mounting Accessories

Light band with LED, rated life of the LED L80/B50 > 50000 h, colour rendering index CRI > 80, reflector with homogeneous light distribution pattern, lens optics made of PMMA, luminaire insert sheet steel, powder-coated, silver