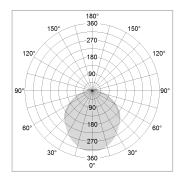

## LIGHT TECHNOLOGY

LED SMD linear
Light colour 840
Luminous flux 6000 lm
System power 47 W
Luminaire Efficiency 128 lm/W
Reflector SoftBeam+