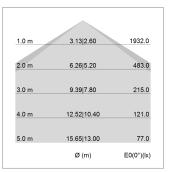

## LIGHT TECHNOLOGY

LED SMD linear
Light colour 840
Luminous flux 6000 lm
System power 47 W
Luminaire Efficiency 128 lm/W
Reflector SoftBeam+