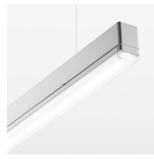

## beledi XS

Article number: 70680505

## **LUMINAIRE**

Weight 3.2 kg Protection rating . class IP 40 . I Luminaire colour silver

## **OPTIONAL**

Mounting Accessories

Light band with LED, rated life of the LED L80/B50 > 50000 h, colour rendering index CRI > 80, reflector with homogeneous light distribution pattern, lens optics made of PMMA, luminaire insert sheet steel, powder-coated, silver