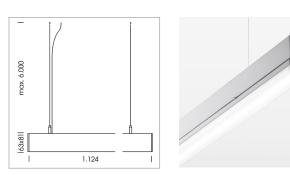

## LIGHT TECHNOLOGY

| LED                  | SMD linear |
|----------------------|------------|
| Light colour         | 840        |
| Luminous flux        | 3200 lm    |
| System power         | 22.5 W     |
| Luminaire Efficiency | 142 lm/W   |
| Reflector            | SoftBeam+  |