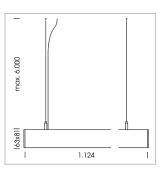

## **LUMINAIRE**

Weight 3.2 kg Protection rating . class IP 40 . I Luminaire colour silver

## **OPTIONEEL**

Mounting Accessories

Light band with LED, rated life of the LED L80/B50 > 50000 h, colour rendering index CRI > 80, reflector with homogeneous light distribution pattern, lens optics made of PMMA, luminaire insert sheet steel, powder-coated, silver