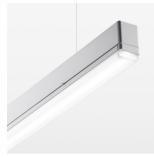

## beledi XS

Article number: 70680513

## **LUMINAIRE**

Weight 3.2 kg Protection rating . class IP 40 . I Luminaire colour silver

## **OPTIONEEL**

Mounting Accessories

Light band with LED, rated life of the LED L80/B50 > 50000 h, colour rendering index CRI > 80, reflector with homogeneous light distribution pattern, lens optics made of PMMA, luminaire insert sheet steel, powder-coated, silver