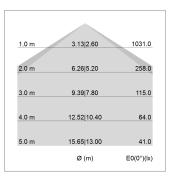

## LIGHT TECHNOLOGY

LED SMD linear
Light colour 840
Luminous flux 3200 lm
System power 22.5 W
Luminaire Efficiency 142 lm/W
Reflector SoftBeam+