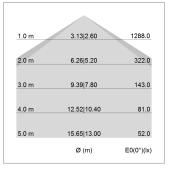

## LIGHT TECHNOLOGY

LED SMD linear
Light colour 840
Luminous flux 4000 lm
System power 28.5 W
Luminaire Efficiency 140 lm/W
Reflector SoftBeam+