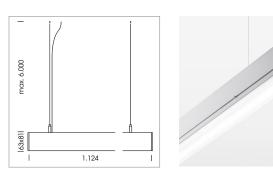

## LUMINAIRE

Weight Protection rating . class Luminaire colour 3.2 kg IP 40 . I silver

## OPTIONEEL

Mounting Accessories

Light band with LED, rated life of the LED L80/B50 > 50000 h, colour rendering index CRI > 80, reflector with homogeneous light distribution pattern, lens optics made of PMMA, luminaire insert sheet steel, powder-coated, silver