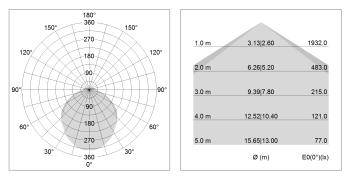

## LIGHT TECHNOLOGY

| LED                  | SMD linear |
|----------------------|------------|
| Light colour         | 840        |
| Luminous flux        | 6000 lm    |
| System power         | 47 W       |
| Luminaire Efficiency | 128 lm/W   |
| Reflector            | SoftBeam+  |