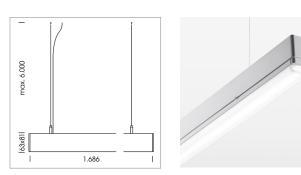

## LIGHT TECHNOLOGY

| LED                  | SMD linear |
|----------------------|------------|
| Light colour         | 840        |
| Luminous flux        | 9000 lm    |
| System power         | 69.5 W     |
| Luminaire Efficiency | 129 lm/W   |
| Reflector            | SoftBeam+  |