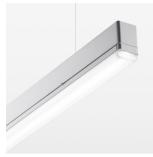

## beledi XS

Article number: 70680523

## LUMINAIRE

Weight 3.2 kg
Protection rating . class IP 40 . I
Luminaire colour silver