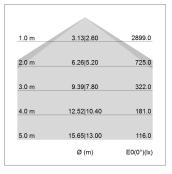

## LIGHT TECHNOLOGY

LED SMD linear
Light colour 840
Luminous flux 9000 lm
System power 69.5 W
Luminaire Efficiency 129 lm/W
Reflector SoftBeam+