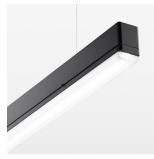

## beledi XS

Article number: 70680703

## **LUMINAIRE**

Weight 3.2 kg
Protection rating . class IP 40 . I
Luminaire colour black

## **OPTIONAL**

Mounting Accessories

Light band with LED, rated life of the LED L80/B50 > 50000 h, colour rendering index CRI > 80, reflector with homogeneous light distribution pattern, lens optics made of PMMA, luminaire insert sheet steel, powder-coated, black