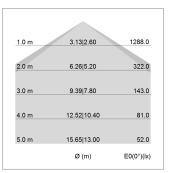

## LIGHT TECHNOLOGY

LED SMD linear
Light colour 830
Luminous flux 4000 lm
System power 30 W
Luminaire Efficiency 133 lm/W
Reflector SoftBeam+