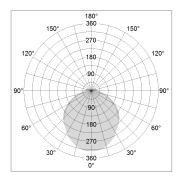

## LIGHT TECHNOLOGY

LED SMD linear
Light colour 830
Luminous flux 4000 lm
System power 30 W
Luminaire Efficiency 133 lm/W
Reflector SoftBeam+