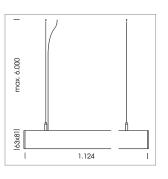

## beledi XS

Article number: 70680703

## **LUMINAIRE**

Weight 3.2 kg
Protection rating . class IP 40 . I
Luminaire colour black