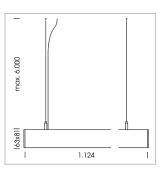

## beledi XS

Article number: 70680704

## LUMINAIRE

Weight 3.2 kg
Protection rating . class IP 40 . I
Luminaire colour black