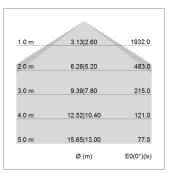

## LIGHT TECHNOLOGY

LED SMD linear
Light colour 830
Luminous flux 6000 lm
System power 49 W
Luminaire Efficiency 122 lm/W
Reflector SoftBeam+