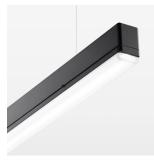

## beledi XS

Article number: 70680704

## LUMINAIRE

Weight 3.2 kg
Protection rating . class IP 40 . I
Luminaire colour black

## **OPTIONAL**

Mounting Accessories

Light band with LED, rated life of the LED L80/B50 > 50000 h, colour rendering index CRI > 80, reflector with homogeneous light distribution pattern, lens optics made of PMMA, luminaire insert sheet steel, powder-coated, black