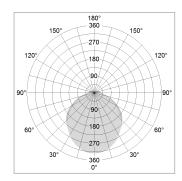

## LIGHT TECHNOLOGY

LED SMD linear
Light colour 830
Luminous flux 6000 lm
System power 49 W
Luminaire Efficiency 122 lm/W
Reflector SoftBeam+

## **OPTIONAL**

Mounting Accessories

Light band with LED, rated life of the LED L80/B50 > 50000 h, colour rendering index CRI > 80, reflector with homogeneous light distribution pattern, lens optics made of PMMA, luminaire insert sheet steel, powder-coated, black