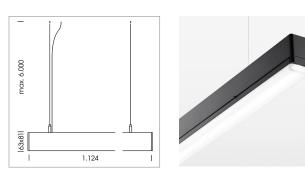

## LUMINAIRE

Weight Protection rating . class Luminaire colour 3.2 kg IP 40 . I black

## OPTIONAL

Mounting Accessories

Light band with LED, rated life of the LED L80/B50 > 50000 h, colour rendering index CRI > 80, reflector with homogeneous light distribution pattern, lens optics made of PMMA, luminaire insert sheet steel, powder-coated, black