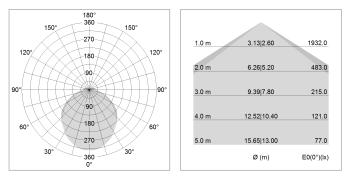

## LIGHT TECHNOLOGY

| SMD linear |
|------------|
| 830        |
| 6000 lm    |
| 49 W       |
| 122 lm/W   |
| SoftBeam+  |
|            |