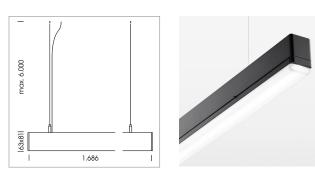

## LIGHT TECHNOLOGY

| LED                  | SMD linear |
|----------------------|------------|
| Light colour         | 830        |
| Luminous flux        | 4800 lm    |
| System power         | 35 W       |
| Luminaire Efficiency | 137 lm/W   |
| Reflector            | SoftBeam+  |