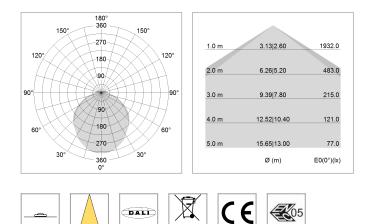

## LIGHT TECHNOLOGY

| LED                  | SMD linear |
|----------------------|------------|
| Light colour         | 830        |
| Luminous flux        | 6000 lm    |
| System power         | 44.5 W     |
| Luminaire Efficiency | 135 lm/W   |
| Reflector            | SoftBeam+  |