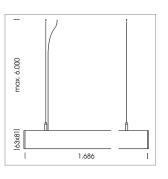

## **LUMINAIRE**

Weight 3.2 kg
Protection rating . class IP 40 . I
Luminaire colour black

## **OPTIONAL**

Mounting Accessories

Light band with LED, rated life of the LED L80/B50 > 50000 h, colour rendering index CRI > 80, reflector with homogeneous light distribution pattern, lens optics made of PMMA, luminaire insert sheet steel, powdercoated, black