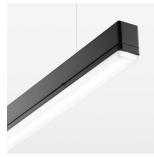

## beledi XS

Article number: 70680709

## **LUMINAIRE**

Weight 3.2 kg
Protection rating . class IP 40 . I
Luminaire colour black

## **OPTIONAL**

Mounting Accessories

Light band with LED, rated life of the LED L80/B50 > 50000 h, colour rendering index CRI > 80, reflector with homogeneous light distribution pattern, lens optics made of PMMA, luminaire insert sheet steel, powdercoated, black