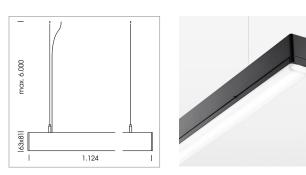

## LIGHT TECHNOLOGY

| LED                  | SMD linear |
|----------------------|------------|
| Light colour         | 830        |
| Luminous flux        | 4000 lm    |
| System power         | 30 W       |
| Luminaire Efficiency | 133 lm/W   |
| Reflector            | SoftBeam+  |

## OPTIONAL

Mounting Accessories

Light band with LED, rated life of the LED L80/B50 > 50000 h, colour rendering index CRI > 80, reflector with homogeneous light distribution pattern, lens optics made of PMMA, luminaire insert sheet steel, powder-coated, black