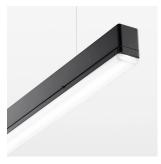

## beledi XS

Article number: 70680715

## LUMINAIRE

Weight 3.2 kg
Protection rating . class IP 40 . I
Luminaire colour black