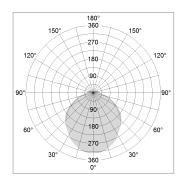

## LIGHT TECHNOLOGY

LED SMD linear
Light colour 830
Luminous flux 4000 lm
System power 30 W
Luminaire Efficiency 133 lm/W
Reflector SoftBeam+