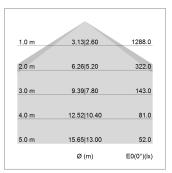

## LIGHT TECHNOLOGY

LED SMD linear
Light colour 830
Luminous flux 4000 lm
System power 30 W
Luminaire Efficiency 133 lm/W
Reflector SoftBeam+