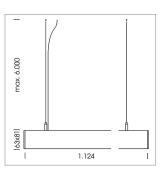

## LUMINAIRE

Weight 3.2 kg
Protection rating . class IP 40 . I
Luminaire colour black