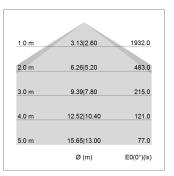

## LIGHT TECHNOLOGY

LED SMD linear
Light colour 830
Luminous flux 6000 lm
System power 49 W
Luminaire Efficiency 122 lm/W
Reflector SoftBeam+