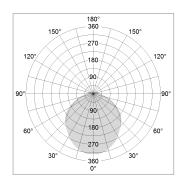

## LIGHT TECHNOLOGY

LED SMD linear
Light colour 830
Luminous flux 6000 lm
System power 49 W
Luminaire Efficiency 122 lm/W
Reflector SoftBeam+