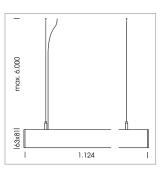

## beledi XS

Article number: 70680716

## LUMINAIRE

Weight 3.2 kg
Protection rating . class IP 40 . I
Luminaire colour black