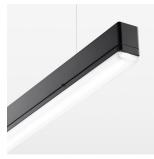

## beledi XS

Article number: 70680716

## LUMINAIRE

Weight 3.2 kg
Protection rating . class IP 40 . I
Luminaire colour black

## **OPTIONAL**

Mounting Accessories

Light band with LED, rated life of the LED L80/B50 > 50000 h, colour rendering index CRI > 80, reflector with homogeneous light distribution pattern, lens optics made of PMMA, luminaire insert sheet steel, powder-coated, black