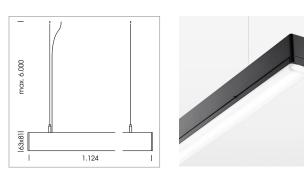

## LUMINAIRE

Weight Protection rating . class Luminaire colour 3.2 kg IP 40 . I black

## **OPTIONAL**

Mounting Accessories

Light band with LED, rated life of the LED L80/B50 > 50000 h, colour rendering index CRI > 80, reflector with homogeneous light distribution pattern, lens optics made of PMMA, luminaire insert sheet steel, powder-coated, black