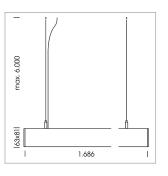

## beledi XS

Article number: 70680719

## **LUMINAIRE**

Weight 3.2 kg
Protection rating . class IP 40 . I
Luminaire colour black