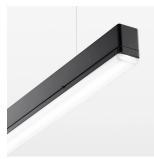

## beledi XS

Article number: 70680719

## **LUMINAIRE**

Weight 3.2 kg
Protection rating . class IP 40 . I
Luminaire colour black

## **OPTIONEEL**

Mounting Accessories

Light band with LED, rated life of the LED L80/B50 > 50000 h, colour rendering index CRI > 80, reflector with homogeneous light distribution pattern, lens optics made of PMMA, luminaire insert sheet steel, powder-coated, black