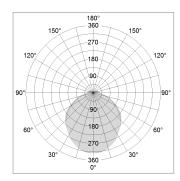

## LIGHT TECHNOLOGY

LED SMD linear
Light colour 830
Luminous flux 6000 lm
System power 44.5 W
Luminaire Efficiency 135 lm/W
Reflector SoftBeam+