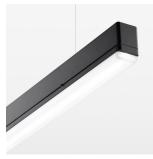

## beledi XS

Article number: 70680721

## **LUMINAIRE**

Weight 3.2 kg
Protection rating . class IP 40 . I
Luminaire colour black