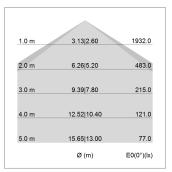

## LIGHT TECHNOLOGY

LED SMD linear
Light colour 830
Luminous flux 6000 lm
System power 44.5 W
Luminaire Efficiency 135 lm/W
Reflector SoftBeam+