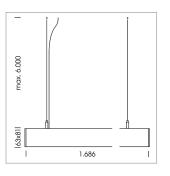

## **LUMINAIRE**

Weight 3.2 kg
Protection rating . class IP 40 . I
Luminaire colour black