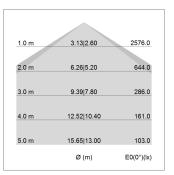

## LIGHT TECHNOLOGY

LED SMD linear
Light colour 830
Luminous flux 9000 lm
System power 73.5 W
Luminaire Efficiency 122 lm/W
Reflector SoftBeam+