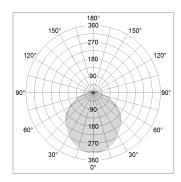

## LIGHT TECHNOLOGY

LED SMD linear
Light colour 830
Luminous flux 9000 lm
System power 73.5 W
Luminaire Efficiency 122 lm/W
Reflector SoftBeam+