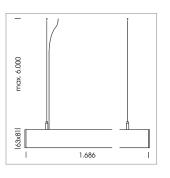

## **LUMINAIRE**

Weight 3.2 kg
Protection rating . class IP 40 . I
Luminaire colour black

## **OPTIONAL**

Mounting Accessories

Light band with LED, rated life of the LED L80/B50 > 50000 h, colour rendering index CRI > 80, reflector with homogeneous light distribution pattern, lens optics made of PMMA, luminaire insert sheet steel, powder-coated, black