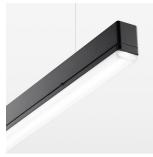

## beledi XS

Article number: 70680723

## **LUMINAIRE**

Weight 3.2 kg
Protection rating . class IP 40 . I
Luminaire colour black

## **OPTIONAL**

Mounting Accessories

Light band with LED, rated life of the LED L80/B50 > 50000 h, colour rendering index CRI > 80, reflector with homogeneous light distribution pattern, lens optics made of PMMA, luminaire insert sheet steel, powder-coated, black