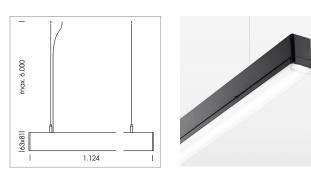

## LIGHT TECHNOLOGY

| LED                  | SMD linear |
|----------------------|------------|
| Light colour         | 840        |
| Luminous flux        | 3200 lm    |
| System power         | 22.5 W     |
| Luminaire Efficiency | 142 lm/W   |
| Reflector            | SoftBeam+  |