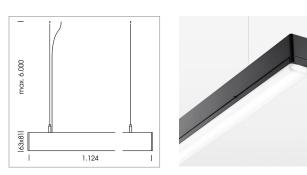

## LIGHT TECHNOLOGY

| LED                  | SMD linear |
|----------------------|------------|
| Light colour         | 840        |
| Luminous flux        | 4000 lm    |
| System power         | 28.5 W     |
| Luminaire Efficiency | 140 lm/W   |
| Reflector            | SoftBeam+  |