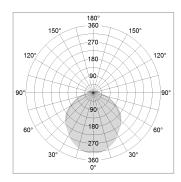

## LIGHT TECHNOLOGY

LED SMD linear
Light colour 840
Luminous flux 6000 lm
System power 47 W
Luminaire Efficiency 128 lm/W
Reflector SoftBeam+