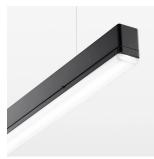

## beledi XS

Article number: 70680804

## LUMINAIRE

Weight 3.2 kg
Protection rating . class IP 40 . I
Luminaire colour black

## **OPCJA**

Mounting Accessories

Light band with LED, rated life of the LED L80/B50 > 50000 h, colour rendering index CRI > 80, reflector with homogeneous light distribution pattern, lens optics made of PMMA, luminaire insert sheet steel, powder-coated, black