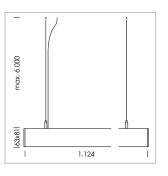

## LUMINAIRE

Weight 3.2 kg
Protection rating . class IP 40 . I
Luminaire colour black

## **OPCJA**

Mounting Accessories

Light band with LED, rated life of the LED L80/B50 > 50000 h, colour rendering index CRI > 80, reflector with homogeneous light distribution pattern, lens optics made of PMMA, luminaire insert sheet steel, powder-coated, black