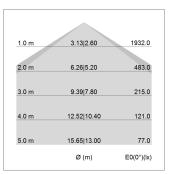

## LIGHT TECHNOLOGY

LED SMD linear
Light colour 840
Luminous flux 6000 lm
System power 47 W
Luminaire Efficiency 128 lm/W
Reflector SoftBeam+