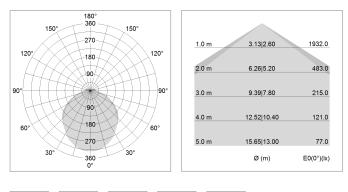

## LIGHT TECHNOLOGY

| LED                  | SMD linear |
|----------------------|------------|
| Light colour         | 840        |
| Luminous flux        | 6000 lm    |
| System power         | 47 W       |
| Luminaire Efficiency | 128 lm/W   |
| Reflector            | SoftBeam+  |