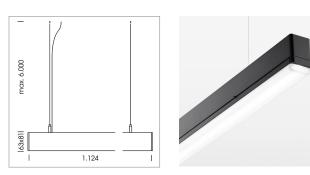

## LUMINAIRE

Weight Protection rating . class Luminaire colour 3.2 kg IP 40 . I black

## OPCJA

Mounting Accessories

Light band with LED, rated life of the LED L80/B50 > 50000 h, colour rendering index CRI > 80, reflector with homogeneous light distribution pattern, lens optics made of PMMA, luminaire insert sheet steel, powder-coated, black