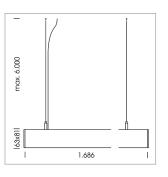

## beledi XS

Article number: 70680806

## LUMINAIRE

Weight 3.2 kg
Protection rating . class IP 40 . I
Luminaire colour black