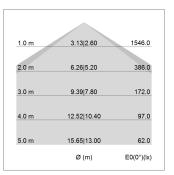

## LIGHT TECHNOLOGY

LED SMD linear
Light colour 840
Luminous flux 4800 lm
System power 33.5 W
Luminaire Efficiency 143 lm/W
Reflector SoftBeam+