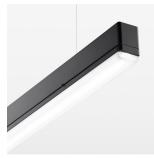

## beledi XS

Article number: 70680806

## LUMINAIRE

Weight 3.2 kg
Protection rating . class IP 40 . I
Luminaire colour black