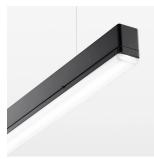

## beledi XS

Article number: 70680807

## LUMINAIRE

Weight 3.2 kg
Protection rating . class IP 40 . I
Luminaire colour black

## **OPTIONAL**

Mounting Accessories

Light band with LED, rated life of the LED L80/B50 > 50000 h, colour rendering index CRI > 80, reflector with homogeneous light distribution pattern, lens optics made of PMMA, luminaire insert sheet steel, powder-coated, black