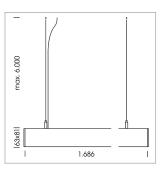

## beledi XS

Article number: 70680807

## LUMINAIRE

Weight 3.2 kg
Protection rating . class IP 40 . I
Luminaire colour black