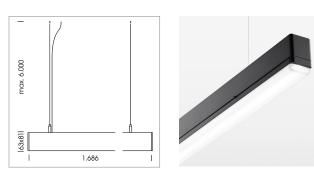

## LIGHT TECHNOLOGY

| LED                  | SMD linear |
|----------------------|------------|
| Light colour         | 840        |
| Luminous flux        | 6000 lm    |
| System power         | 43 W       |
| Luminaire Efficiency | 140 lm/W   |
| Reflector            | SoftBeam+  |