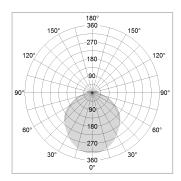

## LIGHT TECHNOLOGY

LED SMD linear
Light colour 840
Luminous flux 9000 lm
System power 69.5 W
Luminaire Efficiency 129 lm/W
Reflector SoftBeam+