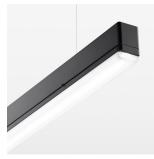

## beledi XS

Article number: 70680810

## LUMINAIRE

Weight 3.2 kg
Protection rating . class IP 40 . I
Luminaire colour black

## **OPTIONAL**

Mounting Accessories

Light band with LED, rated life of the LED L80/B50 > 50000 h, colour rendering index CRI > 80, reflector with homogeneous light distribution pattern, lens optics made of PMMA, luminaire insert sheet steel, powder-coated, black