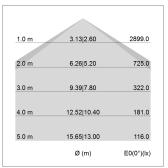

## LIGHT TECHNOLOGY

LED SMD linear
Light colour 840
Luminous flux 9000 lm
System power 69.5 W
Luminaire Efficiency 129 lm/W
Reflector SoftBeam+