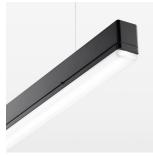

## beledi XS

Article number: 70680811

## LUMINAIRE

Weight 3.2 kg
Protection rating . class IP 40 . I
Luminaire colour black

## **OPTIONAL**

Mounting Accessories

Light band with LED, rated life of the LED L80/B50 > 50000 h, colour rendering index CRI > 80, reflector with homogeneous light distribution pattern, lens optics made of PMMA, luminaire insert sheet steel, powdercoated, black