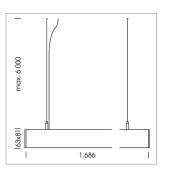

## LUMINAIRE

Weight 3.2 kg
Protection rating . class IP 40 . I
Luminaire colour black