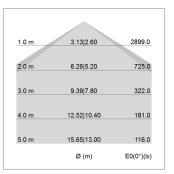

## LIGHT TECHNOLOGY

LED SMD linear
Light colour 840
Luminous flux 9000 lm
System power 69.5 W
Luminaire Efficiency 129 lm/W
Reflector SoftBeam+