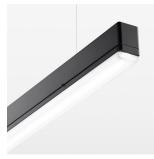

## beledi XS

Article number: 70680812

## LUMINAIRE

Weight 3.2 kg
Protection rating . class IP 40 . I
Luminaire colour black

## **OPCJA**

Mounting Accessories

Light band with LED, rated life of the LED L80/B50 > 50000 h, colour rendering index CRI > 80, reflector with homogeneous light distribution pattern, lens optics made of PMMA, luminaire insert sheet steel, powdercoated, black