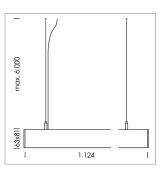

## beledi XS

Article number: 70680812

## LUMINAIRE

Weight 3.2 kg
Protection rating . class IP 40 . I
Luminaire colour black