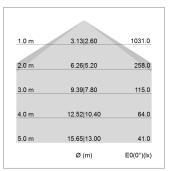

## LIGHT TECHNOLOGY

LED SMD linear
Light colour 840
Luminous flux 3200 lm
System power 22.5 W
Luminaire Efficiency 142 lm/W
Reflector SoftBeam+