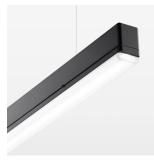

## **LUMINAIRE**

Weight 3.2 kg
Protection rating . class IP 40 . I
Luminaire colour black

## **OPTIONEEL**

Mounting Accessories

Light band with LED, rated life of the LED L80/B50 > 50000 h, colour rendering index CRI > 80, reflector with homogeneous light distribution pattern, lens optics made of PMMA, luminaire insert sheet steel, powder-coated, black