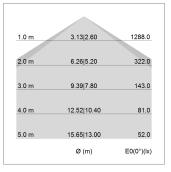

## LIGHT TECHNOLOGY

LED SMD linear
Light colour 840
Luminous flux 4000 lm
System power 28.5 W
Luminaire Efficiency 140 lm/W
Reflector SoftBeam+