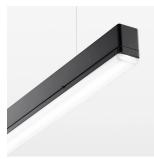

## beledi XS

Article number: 70680815

## **LUMINAIRE**

Weight 3.2 kg
Protection rating . class IP 40 . I
Luminaire colour black