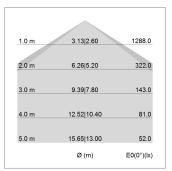

## LIGHT TECHNOLOGY

LED SMD linear
Light colour 840
Luminous flux 4000 lm
System power 28.5 W
Luminaire Efficiency 140 lm/W
Reflector SoftBeam+