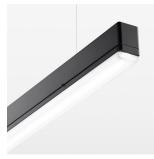

## beledi XS

Article number: 70680817

## **LUMINAIRE**

Weight 3.2 kg
Protection rating . class IP 40 . I
Luminaire colour black

## **OPTIONAL**

Mounting Accessories

Light band with LED, rated life of the LED L80/B50 > 50000 h, colour rendering index CRI > 80, reflector with homogeneous light distribution pattern, lens optics made of PMMA, luminaire insert sheet steel, powdercoated, black