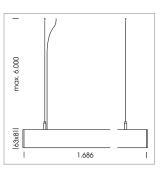

## beledi XS

Article number: 70680818

## LUMINAIRE

Weight 3.2 kg
Protection rating . class IP 40 . I
Luminaire colour black