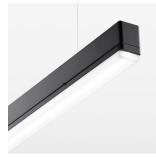

## LUMINAIRE

Weight 3.2 kg
Protection rating . class IP 40 . I
Luminaire colour black

## **OPTIONAL**

Mounting Accessories

Light band with LED, rated life of the LED L80/B50 > 50000 h, colour rendering index CRI > 80, reflector with homogeneous light distribution pattern, lens optics made of PMMA, luminaire insert sheet steel, powdercoated, black