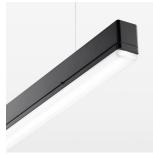

## beledi XS

Article number: 70680821

## **LUMINAIRE**

Weight 3.2 kg
Protection rating . class IP 40 . I
Luminaire colour black