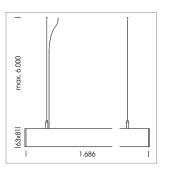

## beledi XS

Article number: 70680821

## LIGHT TECHNOLOGY

LED SMD linear
Light colour 840
Luminous flux 6000 lm
System power 43 W
Luminaire Efficiency 140 lm/W
Reflector SoftBeam+

## **LUMINAIRE**

Weight 3.2 kg
Protection rating . class IP 40 . I
Luminaire colour black

## **OPTIONAL**

Mounting Accessories





Light band with LED, rated life of the LED L80/B50 > 50000 h, colour rendering index CRI > 80, reflector with homogeneous light distribution pattern, lens optics made of PMMA, luminaire insert sheet steel, powdercoated, black

driver unit: 220-240 V~ / 50-60 Hz, max. 24 luminaires per circuit (B16A fuse)

Note: All data are typical values. System features may change with product improvements due to technical advances. Errors excepted.