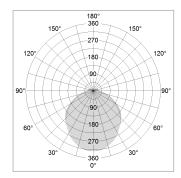

## LIGHT TECHNOLOGY

LED SMD linear
Light colour 840
Luminous flux 6000 lm
System power 43 W
Luminaire Efficiency 140 lm/W
Reflector SoftBeam+