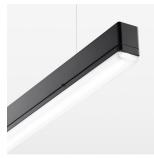

## **LUMINAIRE**

Weight 3.2 kg
Protection rating . class IP 40 . I
Luminaire colour black

## **OPTIONEEL**

Mounting Accessories

Light band with LED, rated life of the LED L80/B50 > 50000 h, colour rendering index CRI > 80, reflector with homogeneous light distribution pattern, lens optics made of PMMA, luminaire insert sheet steel, powder-coated, black