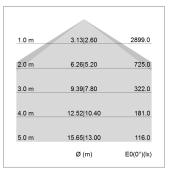

## LIGHT TECHNOLOGY

LED SMD linear
Light colour 840
Luminous flux 9000 lm
System power 69.5 W
Luminaire Efficiency 129 lm/W
Reflector SoftBeam+