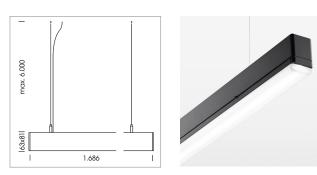

## LIGHT TECHNOLOGY

| SMD linear |
|------------|
| 840        |
| 9000 lm    |
| 69.5 W     |
| 129 lm/W   |
| SoftBeam+  |
|            |