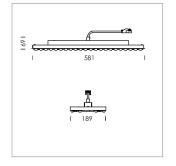

## Intara TX

Article number: 50800001

## **LUMINAIRE**

Weight 3.2 kg
Protection rating . class IP 20 . I
Luminaire colour matt black