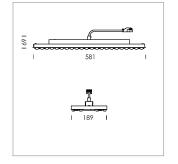

## **LUMINAIRE**

Weight 3.2 kg
Protection rating . class IP 20 . I
Luminaire colour matt black