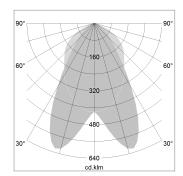

## LIGHT TECHNOLOGY

LED SMD-Board
Light colour 830
Luminous flux 8590 lm
System power 64 W
Luminaire Efficiency 134 lm/W

Reflector doppelt asymmetrisch

Beam angle  $2 \times 20^{\circ}$ 