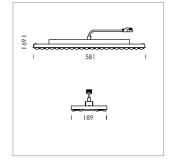

## Intara TX

Article number: 50800002

## **LUMINAIRE**

Weight 3.2 kg
Protection rating . class IP 20 . I
Luminaire colour matt black