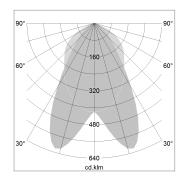

## LIGHT TECHNOLOGY

LED SMD-Board
Light colour 835
Luminous flux 5990 lm
System power 42 W
Luminaire Efficiency 143 lm/W

Reflector doppelt asymmetrisch

Beam angle  $2 \times 20^{\circ}$ 