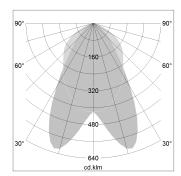

## LIGHT TECHNOLOGY

LED SMD-Board
Light colour 835
Luminous flux 7450 lm
System power 53 W
Luminaire Efficiency 141 lm/W

Reflector doppelt asymmetrisch

Beam angle  $2 \times 20^{\circ}$ 