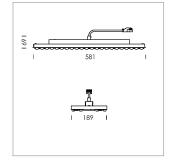

## Intara TX

Article number: 50800002

## **LUMINAIRE**

Weight 3.2 kg
Protection rating . class IP 20 . I
Luminaire colour matt black

## **OPTIONEEL**

Accessories for feed-through wiring, cover stripes

Lay in luminaire with LED, rated life of the LED L80/B50 > 50000 h, colour rendering index CRI > 80, chromaticity tolerance 3 SDCM (initial), double asymmetrical light distribution pattern, lens made of PMMA, luminaire housing sheet steel, powder-coated, matt black