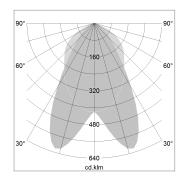

## LIGHT TECHNOLOGY

LED SMD-Board
Light colour 835
Luminous flux 8420 lm
System power 60 W
Luminaire Efficiency 140 lm/W

Reflector doppelt asymmetrisch

Beam angle  $2 \times 20^{\circ}$ 