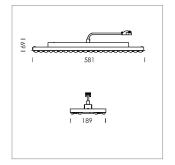

## **LUMINAIRE**

Weight 3.2 kg
Protection rating . class IP 20 . I
Luminaire colour matt black

## **OPTIONAL**

Accessories for feed-through wiring, cover stripes

Lay in luminaire with LED, rated life of the LED L80/B50 > 50000 h, colour rendering index CRI > 80, chromaticity tolerance 3 SDCM (initial), double asymmetrical light distribution pattern, lens made of PMMA, luminaire housing sheet steel, powder-coated, matt black