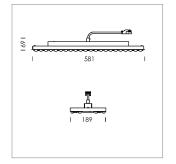

## **LUMINAIRE**

Weight 3.2 kg
Protection rating . class IP 20 . I
Luminaire colour matt black

## **OPTIONAL**

Accessories for feed-through wiring, cover stripes

Lay in luminaire with LED, rated life of the LED L80/B50 > 50000 h, colour rendering index CRI > 80, chromaticity tolerance 3 SDCM (initial), double asymmetrical light distribution pattern, lens made of PMMA, luminaire housing sheet steel, powder-coated, matt black