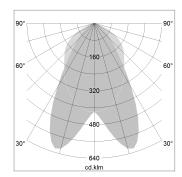

## LIGHT TECHNOLOGY

LED SMD-Board
Light colour 840
Luminous flux 5580 lm
System power 38 W
Luminaire Efficiency 147 lm/W

Reflector doppelt asymmetrisch

Beam angle  $2 \times 20^{\circ}$ 